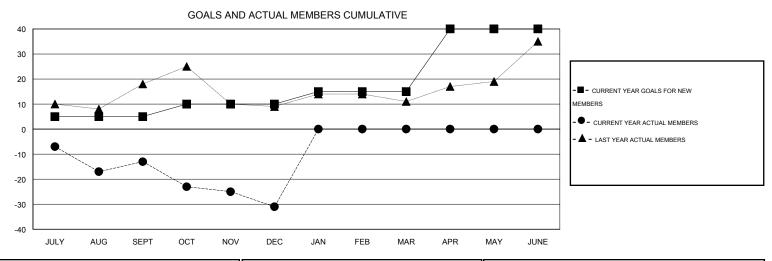

OCT/NOV/DEC

JAN/FEB/MAR

0.8

0.6

0.4

0.2

0

JULY

APR/MAY/JUNE

0

0

1

SEPT

OCT

NOV

AUG

0

0

0

0

0

0

DEC

JAN

FEB

## District 27 E2

Results as of: 12/31/2014

-18

0

0

40

0

0

5

5

25

JUNE

MAY

22

0

0

## 

MAR

APR

OCT/NOV/DEC

JAN/FEB/MAR

APR/MAY/JUNE

| DROPPED CLUBS: 0 |    | 23 CLUBS OF 48 ADDED 1 OR MORE<br>NEW MEMBERS | GENDER DISTRIBUTION  MALE 1,455 (81.06%) |              |     |
|------------------|----|-----------------------------------------------|------------------------------------------|--------------|-----|
| DROPPED MEMBERS  |    |                                               | FEMALE                                   | 340 (18.94%) |     |
| DECEASED         | 6  | CLICK HERE FOR HEALTH ASSESSMENT DATA         |                                          |              |     |
| CLUB CANCELLED   | 0  |                                               |                                          |              | 234 |
| OTHER            | 78 |                                               | HEAD OF HOUSEHOLD                        |              | 117 |
| TOTAL            | 84 |                                               | NON-HEAD OF HOUSEHOLD                    |              | 117 |